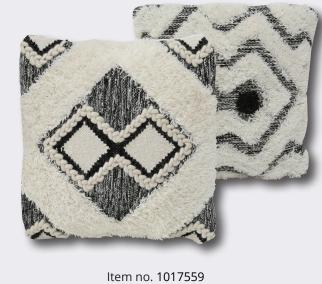

A contemporary globetrotter look is accomplished with cushions, plaids and baskets with black-and-white patterns and trendy tribal designs. Combined with natural and beige elements such as bamboo, burlap, sisal and rattan for a style that is timeless and modern at the same time.