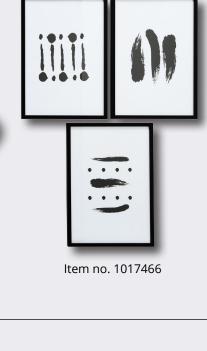

A contemporary globetrotter look is accomplished with cushions, plaids and baskets with black-and-white patterns and trendy tribal designs. Combined with natural and beige elements such as bamboo, burlap, sisal and rattan for a style that is timeless and modern at the same time.