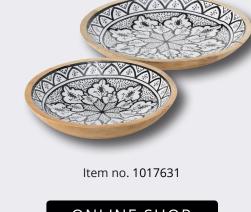

A contemporary globetrotter look is accomplished with cushions, plaids and baskets with black-and-white patterns and trendy tribal designs. Combined with natural and beige elements such as bamboo, burlap, sisal and rattan for a style that is timeless and modern at the same time.