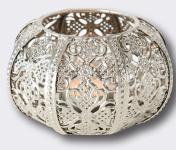

A contemporary globetrotter look is accomplished with cushions, plaids and baskets with black-and-white patterns and trendy tribal designs. Combined with natural and beige elements such as bamboo, burlap, sisal and rattan for a style that is timeless and modern at the same time.

## **OUR FAVOURITE PIECES**



Item no. 1017598



Item no. 1017866



Item no. 1017540

## ONLINE SHOP CLICK HERE



Item no. 1017745



Item no. 1017876



Item no. 1018023

## ONLINE SHOP CLICK HERE



Item no. 1016659





Item no. 1018034



ONLINE SHOP CLICK HERE

ONLINE SHOP CLICK HERE







ONLINE SHOP CLICK HERE





BOLTZE Gruppe GmbH Alte Landstraße 42 · 22145 Braak Tel: +49 (0) 40-328079-100 E-Mail: export@boltze.de