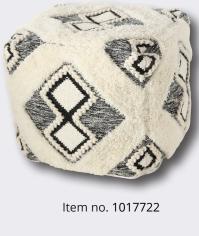

A contemporary globetrotter look is accomplished with cushions, plaids and baskets with black-and-white patterns and trendy tribal designs. Combined with natural and beige elements such as bamboo, burlap, sisal and rattan for a style that is timeless and modern at the same time.