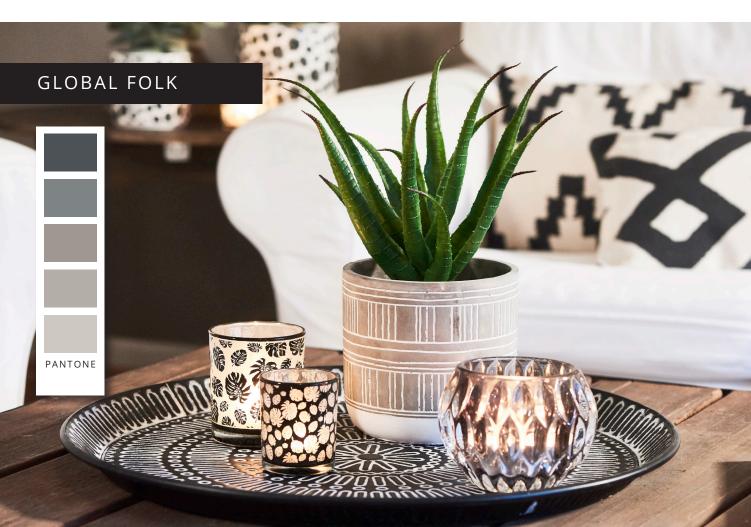

A contemporary globetrotter look is accomplished with cushions, plaids and baskets with black-and-white patterns and trendy tribal designs. Combined with natural and beige elements such as bamboo, burlap, sisal and rattan for a style that is timeless and modern at the same time.