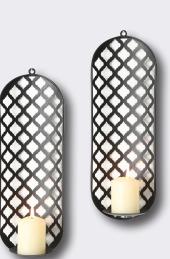

A contemporary globetrotter look is accomplished with cushions, plaids and baskets with black-and-white patterns and trendy tribal designs. Combined with natural and beige elements such as bamboo, burlap, sisal and rattan for a style that is timeless and modern at the same time.

## **OUR FAVOURITE PIECES**



Item no. 1017598



Item no. 1017866



Item no. 1017540

## ONLINE SHOP CLICK HERE



Item no. 1017745



Item no. 1017876



Item no. 1018023

## ONLINE SHOP CLICK HERE



Item no. 1016659





Item no. 1018034



ONLINE SHOP CLICK HERE

ONLINE SHOP CLICK HERE







ONLINE SHOP CLICK HERE





BOLTZE Gruppe GmbH Alte Landstraße 42 · 22145 Braak Tel: +49 (0) 40-328079-100 E-Mail: export@boltze.de