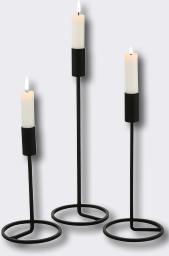

A contemporary globetrotter look is accomplished with cushions, plaids and baskets with black-and-white patterns and trendy tribal designs. Combined with natural and beige elements such as bamboo, burlap, sisal and rattan for a style that is timeless and modern at the same time.