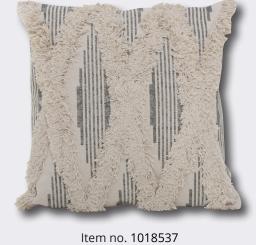

A contemporary globetrotter look is accomplished with cushions, plaids and baskets with black-and-white patterns and trendy tribal designs. Combined with natural and beige elements such as bamboo, burlap, sisal and rattan for a style that is timeless and modern at the same time.