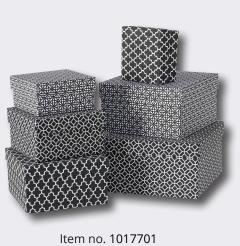

A contemporary globetrotter look is accomplished with cushions, plaids and baskets with black-and-white patterns and trendy tribal designs. Combined with natural and beige elements such as bamboo, burlap, sisal and rattan for a style that is timeless and modern at the same time.