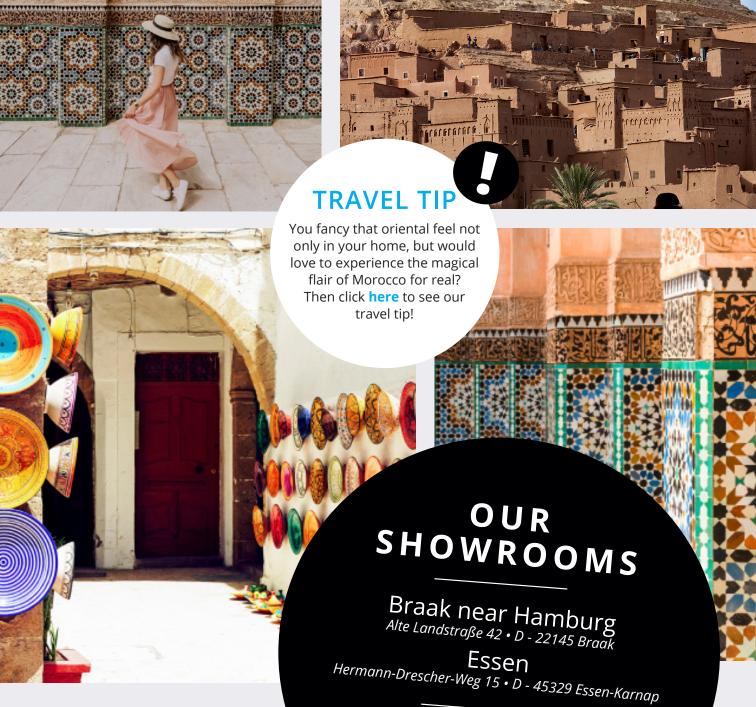

A contemporary globetrotter look is accomplished with cushions, plaids and baskets with black-and-white patterns and trendy tribal designs. Combined with natural and beige elements such as bamboo, burlap, sisal and rattan for a style that is timeless and modern at the same time.

## **OUR FAVOURITE PIECES**



Item no. 1017598



Item no. 1017866



Item no. 1017540

## ONLINE SHOP CLICK HERE



Item no. 1017745



Item no. 1017876



Item no. 1018023

## ONLINE SHOP CLICK HERE



Item no. 1016659





Item no. 1018034



ONLINE SHOP CLICK HERE

ONLINE SHOP CLICK HERE







ONLINE SHOP CLICK HERE





BOLTZE Gruppe GmbH Alte Landstraße 42 · 22145 Braak Tel: +49 (0) 40-328079-100 E-Mail: export@boltze.de